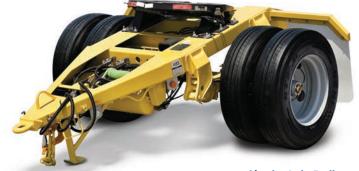

Single-Axle Dolly

## **Dollies**

The Hyundai Dolly provides reliability in performance for multiple trailer applications.

Our converter dollies come in single-axle and tandem-axle configurations and two-piece body construction for ease of repair.