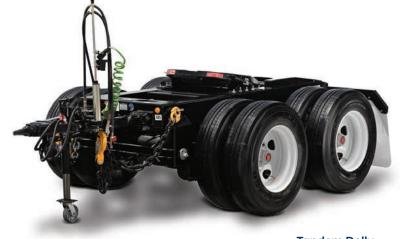

## **Dollies**

The Hyundai Dolly provides reliability in performance for multiple trailer applications.

Our converter dollies come in single-axle and tandem-axle configurations and two-piece body construction for ease of repair.

landem Doll