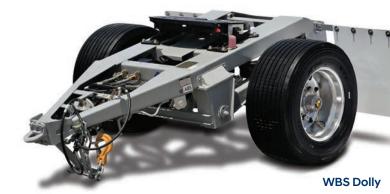

## **Dollies**

The Hyundai Dolly provides reliability in performance for multiple trailer applications.

Our converter dollies come in single-axle and tandem-axle configurations and two-piece body construction for ease of repair.