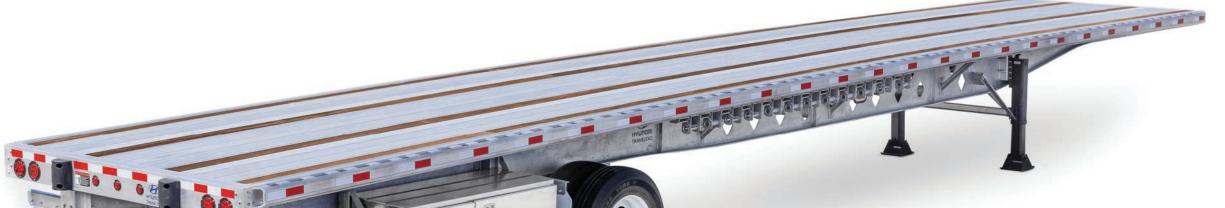

## **Flatbeds**

Hyundai Translead delivers new possibilities in flatbeds.

The Hyundai Flatbed features an enhanced combination of aluminum and steel, designed to be more durable with greater options for customization.