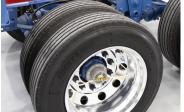

## 40'Lightweight Gooseneck Body Construction

| Main Beam         | Hi-tensile steel, hot rolled 12" x 16 lbs/ft H-beam.                                                                                                             |
|-------------------|------------------------------------------------------------------------------------------------------------------------------------------------------------------|
| Gooseneck         | Fabricated I-beam with 5/16" top and bottom flanges, and 1/4" web all GR80.                                                                                      |
| Kingpin Setting   | 30"                                                                                                                                                              |
| Crossmembers      | Fabricated channel with gussets integrated.                                                                                                                      |
| Upper Coupler     | All hi-tensile steel construction with A.A.R. Certified cruciform style kingpin. All interior walls of closed sections coated for superior corrosion protection. |
| Front Bolster     | 8" wide x 10" deep x 3/16" thick U-channel GR80 with two locking pins.                                                                                           |
| Rear Bolster      | 8" wide x 7-7/8" deep U-channel GR80 with two non-retractable twist locks.                                                                                       |
| Landing Gear      | 50,000 lbs lift capacity, ultralight series, with heavy-duty low profile sand shoe.                                                                              |
| Rear Impact Guard | 4" horizontal step U-channel designed and tested to conform to the Federal Motor Vehicle Safety Standards in effect at time of production.                       |
| Suspension        | SAF Holland overslung spring hangers with two leaf springs.                                                                                                      |
| Wheel & Drums     | Heavy duty, 16-1/2" x 7" outboard mounted brake drums with 8.25" x 22.5" hub piloted aluminum disc wheels.                                                       |
| Tires             | 255/70R22.5 16 PLY (H)                                                                                                                                           |
| Axles             | 5" round type, 22,500 lbs ratings, 71-1/2" track with 16-1/2" x 7" non-asbestos brake lining.                                                                    |
| Brakes            | 2S-1M ABS brake system. Meets Federal Motor Vehicle Safety Standards No. 121.                                                                                    |
| Lights & Wiring   | 12V sealed system with molded connectors to accept sealed LED lamps.                                                                                             |
| Paint             | All steel parts shot blasted, coated with zinc rich primer and finished with urethane topcoat.                                                                   |
| Markings          | Customer markings installed. Conspicuity markings per Federal Safety Standards.                                                                                  |
|                   | l.                                                                                                                                                               |