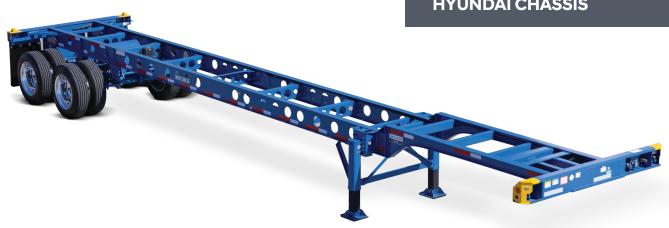

## **40' Lightweight Gooseneck**

**Overall Width GVWR Overall Length** Capacity **Tare Weight** 40' 8-1/2" 96" 67,200 lbs 72,750 lbs 5,550 lbs

This model uses a lightweight, durable construction. The 40' Lightweight Gooseneck features increased freight capacity by utilizing lightweight components such as aluminum wheels and a ported main beam.

## 40'Lightweight Gooseneck Body Construction

| Main Beam         | Hi-tensile steel, hot rolled 12" x 16 lbs/ft H-beam.                                                                                                             |
|-------------------|------------------------------------------------------------------------------------------------------------------------------------------------------------------|
| Gooseneck         | Fabricated I-beam with 5/16" top and bottom flanges, and 1/4" web all GR80.                                                                                      |
| Kingpin Setting   | 30"                                                                                                                                                              |
| Crossmembers      | Fabricated channel with gussets integrated.                                                                                                                      |
| Upper Coupler     | All hi-tensile steel construction with A.A.R. Certified cruciform style kingpin. All interior walls of closed sections coated for superior corrosion protection. |
| Front Bolster     | 8" wide x 10" deep x 3/16" thick U-channel GR80 with two locking pins.                                                                                           |
| Rear Bolster      | 8" wide x 7-7/8" deep U-channel GR80 with two non-retractable twist locks.                                                                                       |
| Landing Gear      | 50,000 lbs lift capacity, ultralight series, with heavy-duty low profile sand shoe.                                                                              |
| Rear Impact Guard | 4" horizontal step U-channel designed and tested to conform to the Federal Motor Vehicle Safety Standards in effect at time of production.                       |
| Suspension        | SAF Holland overslung spring hangers with two leaf springs.                                                                                                      |
| Wheel & Drums     | Heavy duty, 16-1/2" x 7" outboard mounted brake drums with 8.25" x 22.5" hub piloted aluminum disc wheels.                                                       |
| Tires             | 255/70R22.5 16 PLY (H)                                                                                                                                           |
| Axles             | 5" round type, 22,500 lbs ratings, 71-1/2" track with 16-1/2" x 7" non-asbestos brake lining.                                                                    |
| Brakes            | 2S-1M ABS brake system. Meets Federal Motor Vehicle Safety Standards No. 121.                                                                                    |
| Lights & Wiring   | 12V sealed system with molded connectors to accept sealed LED lamps.                                                                                             |
| Paint             | All steel parts shot blasted, coated with zinc rich primer and finished with urethane topcoat.                                                                   |
| Markings          | Customer markings installed. Conspicuity markings per Federal Safety Standards.                                                                                  |
|                   | l.                                                                                                                                                               |