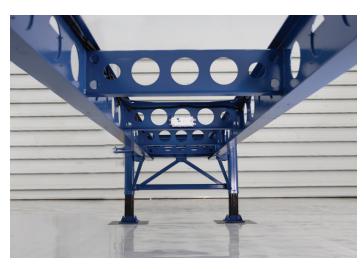

## 40'Lightweight Gooseneck Body Construction

| Main Beam         | Hi-tensile steel, hot rolled 12" x 16 lbs/ft H-beam.                                                                                                             |
|-------------------|------------------------------------------------------------------------------------------------------------------------------------------------------------------|
| Gooseneck         | Fabricated I-beam with 5/16" top and bottom flanges, and 1/4" web all GR80.                                                                                      |
| Kingpin Setting   | 30"                                                                                                                                                              |
| Crossmembers      | Fabricated channel with gussets integrated.                                                                                                                      |
| Upper Coupler     | All hi-tensile steel construction with A.A.R. Certified cruciform style kingpin. All interior walls of closed sections coated for superior corrosion protection. |
| Front Bolster     | 8" wide x 10" deep x 3/16" thick U-channel GR80 with two locking pins.                                                                                           |
| Rear Bolster      | 8" wide x 7-7/8" deep U-channel GR80 with two non-retractable twist locks.                                                                                       |
| Landing Gear      | 50,000 lbs lift capacity, ultralight series, with heavy-duty low profile sand shoe.                                                                              |
| Rear Impact Guard | 4" horizontal step U-channel designed and tested to conform to the Federal Motor Vehicle Safety Standards in effect at time of production.                       |
| Suspension        | SAF Holland overslung spring hangers with two leaf springs.                                                                                                      |
| Wheel & Drums     | Heavy duty, 16-1/2" x 7" outboard mounted brake drums with 8.25" x 22.5" hub piloted aluminum disc wheels.                                                       |
| Tires             | 255/70R22.5 16 PLY (H)                                                                                                                                           |
| Axles             | 5" round type, 22,500 lbs ratings, 71-1/2" track with 16-1/2" x 7" non-asbestos brake lining.                                                                    |
| Brakes            | 2S-1M ABS brake system. Meets Federal Motor Vehicle Safety Standards No. 121.                                                                                    |
| Lights & Wiring   | 12V sealed system with molded connectors to accept sealed LED lamps.                                                                                             |
| Paint             | All steel parts shot blasted, coated with zinc rich primer and finished with urethane topcoat.                                                                   |
| Markings          | Customer markings installed. Conspicuity markings per Federal Safety Standards.                                                                                  |
|                   | l.                                                                                                                                                               |