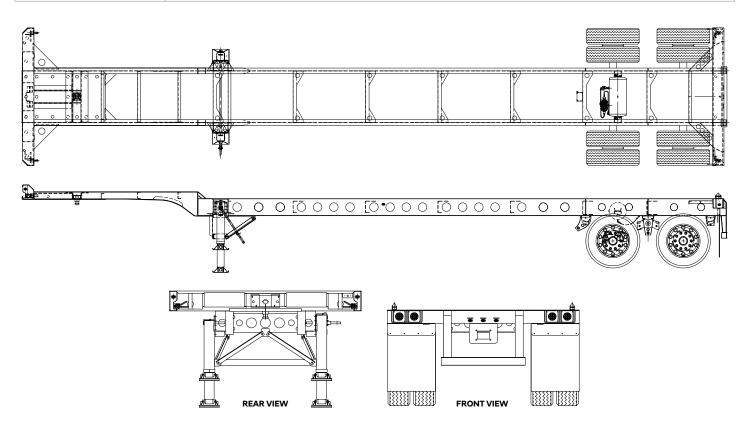

## **40' Lightweight Gooseneck**

**Overall Width GVWR Overall Length** Capacity **Tare Weight** 40' 8-1/2" 96" 67,200 lbs 72,750 lbs 5,550 lbs

This model uses a lightweight, durable construction. The 40' Lightweight Gooseneck features increased freight capacity by utilizing lightweight components such as aluminum wheels and a ported main beam.

## 40'Lightweight Gooseneck Body Construction

| Main Beam         | Hi-tensile steel, hot rolled 12" x 16 lbs/ft H-beam.                                                                                                             |
|-------------------|------------------------------------------------------------------------------------------------------------------------------------------------------------------|
| Gooseneck         | Fabricated I-beam with 5/16" top and bottom flanges, and 1/4" web all GR80.                                                                                      |
| Kingpin Setting   | 30"                                                                                                                                                              |
| Crossmembers      | Fabricated channel with gussets integrated.                                                                                                                      |
| Upper Coupler     | All hi-tensile steel construction with A.A.R. Certified cruciform style kingpin. All interior walls of closed sections coated for superior corrosion protection. |
| Front Bolster     | 8" wide x 10" deep x 3/16" thick U-channel GR80 with two locking pins.                                                                                           |
| Rear Bolster      | 8" wide x 7-7/8" deep U-channel GR80 with two non-retractable twist locks.                                                                                       |
| Landing Gear      | 50,000 lbs lift capacity, ultralight series, with heavy-duty low profile sand shoe.                                                                              |
| Rear Impact Guard | 4" horizontal step U-channel designed and tested to conform to the Federal Motor Vehicle Safety Standards in effect at time of production.                       |
| Suspension        | SAF Holland overslung spring hangers with two leaf springs.                                                                                                      |
| Wheel & Drums     | Heavy duty, 16-1/2" x 7" outboard mounted brake drums with 8.25" x 22.5" hub piloted aluminum disc wheels.                                                       |
| Tires             | 255/70R22.5 16 PLY (H)                                                                                                                                           |
| Axles             | 5" round type, 22,500 lbs ratings, 71-1/2" track with 16-1/2" x 7" non-asbestos brake lining.                                                                    |
| Brakes            | 2S-1M ABS brake system. Meets Federal Motor Vehicle Safety Standards No. 121.                                                                                    |
| Lights & Wiring   | 12V sealed system with molded connectors to accept sealed LED lamps.                                                                                             |
| Paint             | All steel parts shot blasted, coated with zinc rich primer and finished with urethane topcoat.                                                                   |
| Markings          | Customer markings installed. Conspicuity markings per Federal Safety Standards.                                                                                  |
|                   | l.                                                                                                                                                               |